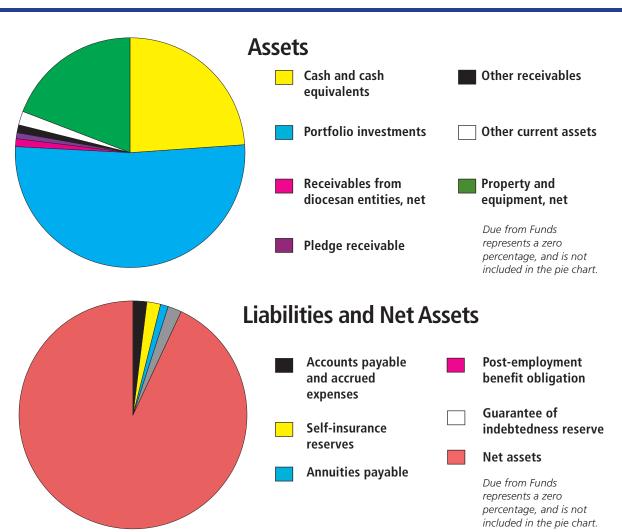

| \$             | 1,297,126                                    | 2%                         |  |  |  |  |
| Self-insurance reserves Annuities payable                                                                      | \$             | 1,297,126<br>151,616                         | 2%<br>2%<br>1%<br>0%<br>2% |  |  |  |  |
| Self-insurance reserves Annuities payable Post-employment benefit obligation                                   | \$<br>\$<br>\$ | 1,297,126<br>151,616<br>549,043              | 29<br>19<br>09<br>29       |  |  |  |  |
| Self-insurance reserves Annuities payable Post-employment benefit obligation Guarantee of indebtedness reserve | \$<br>\$<br>\$ | 1,297,126<br>151,616<br>549,043<br>1,660,034 | 2%<br>1%<br>0%             |  |  |  |  |





## **DIOCESAN COLLECTIONS JULY 2021 TO JUNE 2022**

| <i>J</i>        |                                                       |    |                   |  |  |  |  |  |  |  |  |
|-----------------|-------------------------------------------------------|----|-------------------|--|--|--|--|--|--|--|--|
| Month collected | Collection title                                      | c  | Funds<br>ollected |  |  |  |  |  |  |  |  |
| July 2021       | Catholic Relief Services                              | \$ | 92,864            |  |  |  |  |  |  |  |  |
| August 2021     | Church in Latin<br>America /<br>Church in Africa      | \$ | 78,663            |  |  |  |  |  |  |  |  |
| September 2021  | Respect Life / Migrants                               | \$ | 81,244            |  |  |  |  |  |  |  |