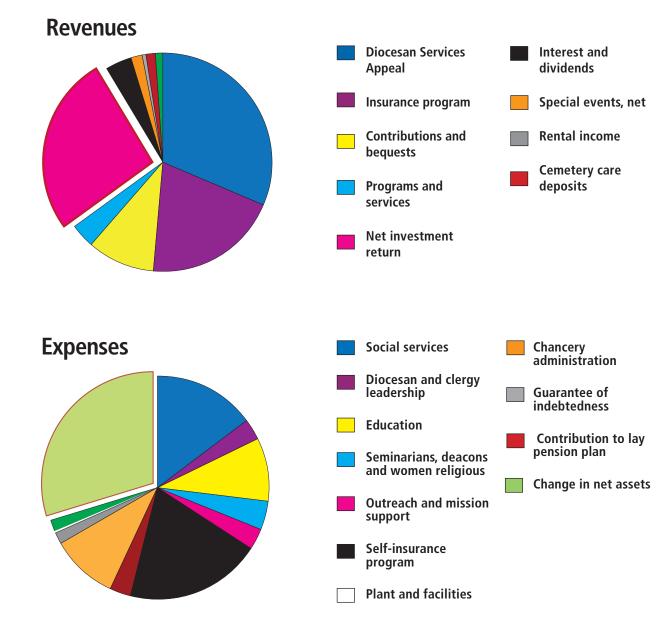

| \$             | 1,297,126                                    | 2%                         |  |  |  |  |
| Self-insurance reserves Annuities payable                                                                      | \$             | 1,297,126<br>151,616                         | 2%<br>2%<br>1%<br>0%<br>2% |  |  |  |  |
| Self-insurance reserves Annuities payable Post-employment benefit obligation                                   | \$<br>\$<br>\$ | 1,297,126<br>151,616<br>549,043              | 29<br>19<br>09<br>29       |  |  |  |  |
| Self-insurance reserves Annuities payable Post-employment benefit obligation Guarantee of indebtedness reserve | \$<br>\$<br>\$ | 1,297,126<br>151,616<br>549,043<br>1,660,034 | 2%<br>1%<br>0%             |  |  |  |  |





## **DIOCESAN COLLECTIONS JULY 2021 TO JUNE 2022**

| <i>J</i>        |                                                       |    |                   |  |  |  |  |  |  |  |  |
|-----------------|-------------------------------------------------------|----|-------------------|--|--|--|--|--|--|--|--|
| Month collected | Collection title                                      | c  | Funds<br>ollected |  |  |  |  |  |  |  |  |
| July 2021       | Catholic Relief Services                              | \$ | 92,864            |  |  |  |  |  |  |  |  |
| August 2021     | Church in Latin<br>America /<br>Church in Africa      | \$ | 78,663            |  |  |  |  |  |  |  |  |
| September 2021  | Respect Life / Migrants                               | \$ | 81,244            |  |  |  |  |  |  |